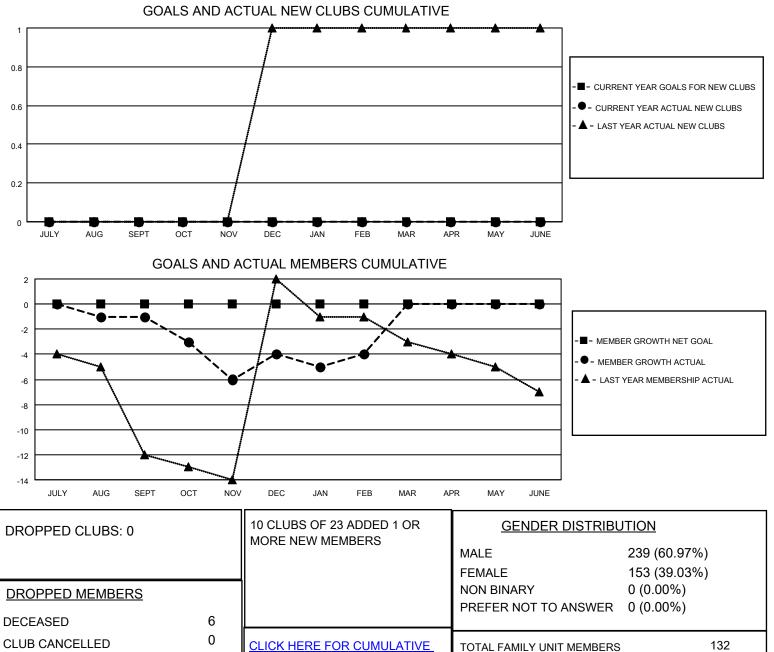

## LOCATION IDAHO

District 39 E

Results as of: 2/28/2022

| Clubs                 |               |           |               | Members               |                          |                         |                                                    |
|-----------------------|---------------|-----------|---------------|-----------------------|--------------------------|-------------------------|----------------------------------------------------|
| RESULTS FOR 2021-2022 |               |           |               | RESULTS FOR 2021-2022 |                          |                         |                                                    |
| QUARTER               | NEW CLUB GOAL | NEW CLUBS | DROPPED CLUBS | QUARTER               | EMBER GROWTH NET<br>GOAL | MEMBER GROWTH<br>ACTUAL | DROPPED<br>MEMBERS ACTUAL<br>(including transfers) |
| JULY/AUG/SEPT         | 0             | 0         | 0             | JULY/AUG/SEPT         | - 0                      | 6                       | 7                                                  |
| OCT/NOV/DEC           | 0             | 0         | 0             | OCT/NOV/DEC           | 0                        | 6                       | 8                                                  |
| JAN/FEB/MAR           | 0             | 0         | 0             | JAN/FEB/MAR           | 0                        | 7                       | 7                                                  |
| APR/MAY/JUNE          | 0             | 0         | 0             | APR/MAY/JUNE          | 0                        | 0                       | 0                                                  |